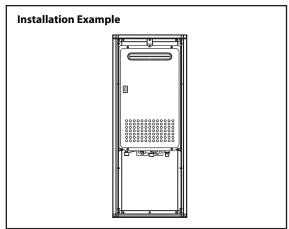

## **RB-900F Recess Box**

(For Model N-0931M-OD and NR111-OD)

- Made of powder coated steel for use with outdoor (-OD) models
- Outdoor installation eliminates venting while creating a clean installation
- Installating outdoors will provide more square footage within a home
- CSA-approved design that is designed to be mounted in a wall cavity and rated for zero clearance to combustibles\*
- Standard version also available

## • For Outdoor Models NR111-OD N-0931M-OD

\*This accessory is rated for zero clearance to combustibles. In order to perform necessary maintenance on the water heater, 2' of clearance is recommended from the front of the recess box.