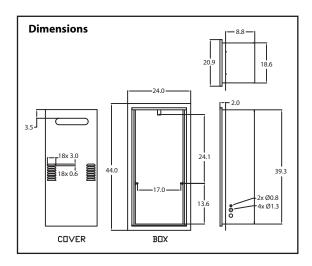

## **RB-900F Recess Box**

(For Model N-0931M-OD and NR111-OD)

- Made of powder coated steel for use with outdoor (-OD) models
- Outdoor installation eliminates venting while creating a clean installation
- Installating outdoors will provide more square footage within a home
- CSA-approved design that is designed to be mounted in a wall cavity and rated for zero clearance to combustibles\*
- Standard version also available

## • For Outdoor Models NR111-OD N-0931M-OD

\*This accessory is rated for zero clearance to combustibles. In order to perform necessary maintenance on the water heater, 2' of clearance is recommended from the front of the recess box.