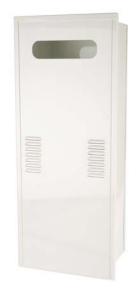

## **RB-900F Recess Box**

(For Model N-0931M-OD and NR111-OD)

- Made of powder coated steel for use with outdoor (-OD) models
- Outdoor installation eliminates venting while creating a clean installation
- Installating outdoors will provide more square footage within a home
- CSA-approved design that is designed to be mounted in a wall cavity and rated for zero clearance to combustibles\*
- Standard version also available

## Recess Box Models Recess Box with Flange (#RB-900F) Standard Version (#RB-900)